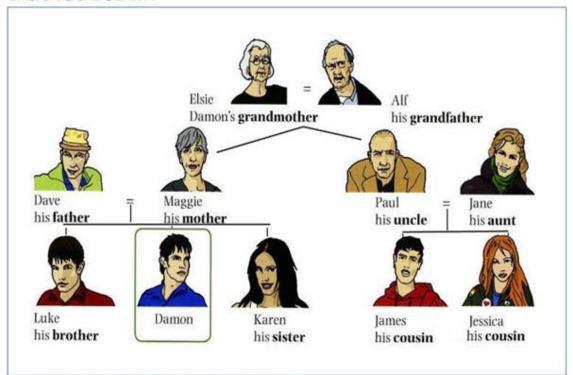

## **Family Tree**

#### **BASIC VOCABULARY:**

Exercise 1: Who is who? (in relation to Damon)

#### Exercise 2: Yes/ No answers:

- 1. Is Karen Damon's sister?
- 2. Is Dave his uncle?\_\_\_\_
- 3. Are James and Jessica his cousins?
- 4. Is Maggie Paul's sister?
- 5. Is James Luke's brother?
- 6. Is Jane Jessica's mother?