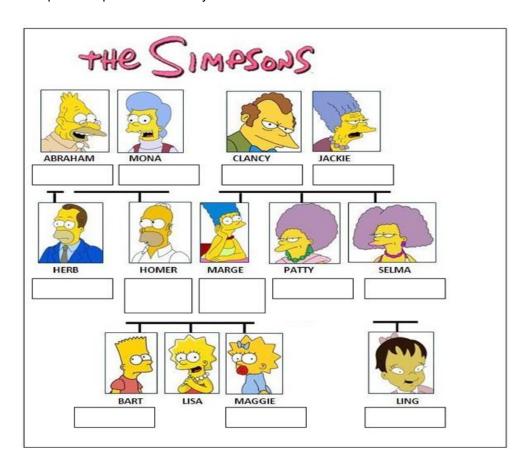

II. Complete the picture with family members names.

#### Ex: Abraham is Homer's dad.

- 1. Bart is Lisa's \_\_\_\_\_.
- 2. Clancy is Selma's \_\_\_\_\_\_.
- Maggie is Ling's \_\_\_\_\_\_.
- 4. Patty is Selma's \_\_\_\_\_\_.
- 5. Jackie is Bart's \_\_\_\_\_\_.
- Herb is Lisa's \_\_\_\_\_\_.
- 7. Herb is Homer's \_\_\_\_\_
- Marge is Maggie's \_\_\_\_\_\_.
- IV. According to the family tree information complete 2 exercises below.
  - 1 exercise: answer the questions in relation to Damon.
  - 2 exercise: answer the questions with yes or no according to the picture.